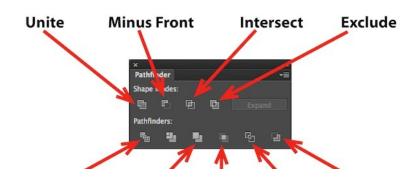

## **Assignment 3 - Pathfinder**

Before we start the Brand Identity project, you will learn a very helpful tool called the Pathfinder.

The pathfinder allows you to make more unique shapes using cut outs and combining shapes without having to draw everything out with the pen tool.

We're going to start out simple and create this key....

- 1. Go to This Tutorial
- 2. Create a new document in Illustrator, name it "LastName\_Pathfinder"
- 3. Complete Key Tutorial

This tool will be very helpful when creating more complex shapes in Illustrator especially **LOGOS**.