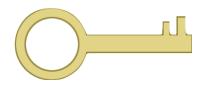

We're going to start out simple and create this key....

- 1. Go to This Tutorial
- 2. Create a new document in Illustrator, name it "LastName\_Pathfinder"
- 3. Complete Key Tutorial

This tool will be very helpful when creating more complex shapes in Illustrator especially **LOGOS**.