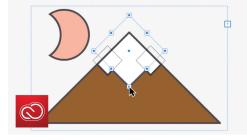

## \*\*\*\*\* UPDATE FOR ADOBE CC:

Similar to the Pathfinder, check out the Illustrator "SHAPER TOOL" Watch this tutorial & Try it out <u>https://www.youtube.com/watch?v=n1CcJuTI70c</u>